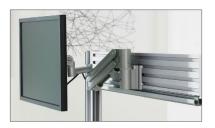

### What's Included

Monitor support arm with mounting attachment method, quick release VESA plate, and monitor mounting screws.

#### Notes

75mm/100mm VESA plate mounting patterns.

Supports all MAST attachment accessories.

Each arm linkage includes integrated wire management.

Tilt adjustment of 135°. Swivel adjustment of 360°. Easily positions monitor in landscape or portrait.

Finished in Metallic Silver.

Beam/Accessory Element Mount application rail must support a minimum of 30 lbs. Not for use on Panel or Screen Accessory Elements.

MAST Beam is recommended.

|                   | Angled (A) | Compact (C) | Knuckle (K) | Straight (S) |
|-------------------|------------|-------------|-------------|--------------|
| Dynamic (D) / (X) | ~          | n/a         | n/a         | ~            |
| Manual (M)        | n/a        | ~           | ~           | ~            |