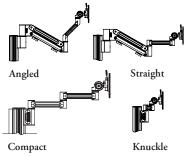

Finished in Metallic Silver.

Beam/Accessory Element Mount application rail must support a minimum of 30 lbs. Not for use on Panel or Screen Accessory Elements.

MAST Beam is recommended.

|                   | Angled (A) | Compact (C) | Knuckle (K) | Straight (S) |
|-------------------|------------|-------------|-------------|--------------|
| Dynamic (D) / (X) | ~          | n/a         | n/a         | ~            |
| Manual (M)        | n/a        | ~           | ~           | ~            |

#### **PRODUCT OPTIONS**

|   | Adjustment Style | Arm Configuration | Attachment               |
|---|------------------|-------------------|--------------------------|
| C | Dynamic Arm      | A Angled          | B Beam/Accessory Element |
| N | f Manual Arm     | C Compact         | S Stanchion              |
| Х | Dynamic Arm Lite | K Knuckle         |                          |
|   |                  | <b>S</b> Straight |                          |
|   |                  |                   |                          |
|   |                  |                   |                          |
|   |                  |                   |                          |
| S | AMPLE ORDER CODE |                   |                          |