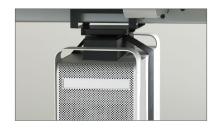

#### What's Included

Strap type CPU Holder with slide and swivel feature.

A simple space saving solution to remove the CPU from the desk and off the floor, away from potential damage from dust, feet and the vacuum cleaner.

Mounted directly under the desk, with slide and rotate mechanism.

CPU is supported by webbing, which is tightened by a ratchet mechanism. Accepts most CPUs.

Mounts 1" wood screws.

Compatible CPU dimensions: Maximum perimeter size is 50".

- Fixed mount is offset 2 1/2"
- Holds technology up to 60 lbs

Finished in Black.

Fixed, Swivel

Retractable, Swivel

Xpress Available through Teknion's Xpress Program.