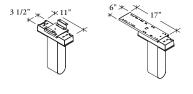

Mounted directly under the desk, with slide and rotate mechanism.

CPU is supported by webbing, which is tightened by a ratchet mechanism. Accepts most CPUs.

Mounts 1" wood screws.

Compatible CPU dimensions: Maximum perimeter size is 50".

- Fixed mount is offset 2 1/2"
- Holds technology up to 60 lbs

Finished in Black.

Fixed, Swivel

Retractable, Swivel

Xpress Available through Teknion's Xpress Program.

#### Style

- Fixed / Swivel
- 2 Retractable / Swivel