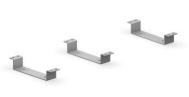

### What's Included

3 offsetting brackets, accessory attaching hardware, wood screws to mount product to surface.

Allows under surface accessories such as keyboard mechanisms, CPU holders, etc. to mount onto worksurfaces with reinforcement channels/support beams.

See individual Product Price & Application Guides to determine if or where reinforcing channels are

Finished in Black.

Offset 2 1/2" (250) is not available with Product Option (1).

Xpress Available through Teknion's Xpress Program.