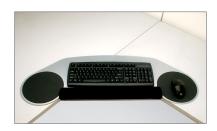

## What's Included

Slim profile Corner Creator with dual mouse surface and attachment hardware. Removable gel or foam palmrest.

#### Notes

Provides a keyboard and mouse surface by bridging two worksurfaces of equal height in a corner.

**Xpress** Available through *Teknion's Xpress Program*.