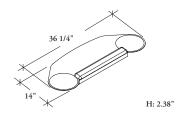

## What's Included

Slim profile Corner Creator with dual mouse surface and attachment hardware. Removable gel or foam palmrest.

#### Notes

Provides a keyboard and mouse surface by bridging two worksurfaces of equal height in a corner.

**Xpress** Available through *Teknion's Xpress Program*.

### PRODUCT OPTIONS

|     | Worksurface Thickness | Palmrest Style | Finish     |
|-----|-----------------------|----------------|------------|
| 100 | 1" Worksurface        | F Foam         | Foundation |
| 125 | 1 1/4 Worksurface     |                | Mica       |
|     |                       |                |            |
|     |                       |                |            |
|     |                       |                |            |
|     |                       |                |            |