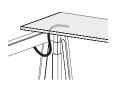

# Wrap Around Cable Manager

The Wrap Around Cable Manager hides and routes power and communication cables from the floor, the wall or freestanding adjustable table.

## Notes

Base Feed (B) configuration has a 2" diameter and Height-Adjustable Table has a 1" diameter.

Height-Adjustable Table Configuration (H)

Base Feed Configuration (B)