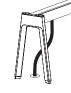

# Wrap Around Cable Manager

The Wrap Around Cable Manager hides and routes power and communication cables from the floor, the wall or freestanding adjustable table.

## Notes

Base Feed (B) configuration has a 2" diameter and Height-Adjustable Table has a 1" diameter.

Height-Adjustable Table Configuration (H)

Base Feed Configuration (B)