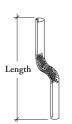

## Notes

Base Feed (B) configuration has a 2" diameter and Height-Adjustable Table has a 1" diameter.

Height-Adjustable Table Configuration (H)

Base Feed Configuration (B)

#### PRODUCT OPTIONS

|   | Configuration |    | Length |   | Finish |
|---|---------------|----|--------|---|--------|
| В | Base Feed     | 28 | 28"    | B | Black  |
|   |               | 38 | 38"    | G | Grey   |
|   |               |    |        |   |        |
|   |               |    |        |   |        |
|   |               |    |        |   |        |
|   |               |    |        |   |        |

## **DIMENSIONS**

INCHES / MM PRICING

| L        | Base Feed |  |  |  |
|----------|-----------|--|--|--|
|          |           |  |  |  |
| 28 / 711 | 210       |  |  |  |
| 38 / 965 | 230       |  |  |  |