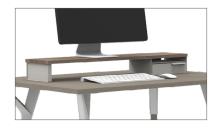

# WFHDR Desk Riser

The Desktop Riser enables laptops and/or monitors to sit higher to an ergonomic eye level, while providing a tiered surface to tuck away keyboards and other devices above and/or below. The Riser can supplement the use of any table with the included felt cubby and accent tray.

### What's Included

Desktop Riser with Laminate Top (46" x 9"), Metal Support and PET Bin (4" tall).

#### Notes

Elevated surface increases worksurface area, by allowing items to be stored underneath or on top of the riser.

Steel supports with Felt infills, the cubby can be oriented to be on the left or right hand side.

Resting on top of the Felt cubby is an accent metal tray that acts as subtle pull handle, and subdivides the storage volume.