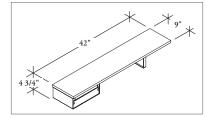

### What's Included

Desktop Riser with Laminate Top (46" x 9"), Metal Support and PET Bin (4" tall).