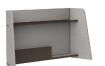

## Mini Focus Den

The Mini Focus Den is a portable, lightweight tabletop screen that can be placed on any table to instantly create a contained environment for focused work.

## What's Included

1 PET enclosure, 1 metal shallow shelf, 1 metal bottom shelf with 1 PET liner and 1 metal divider.

#### Notes

Smooth Felt material has acoustic dampening properties and gives it a soft, warm and tactile experience. Bottom shelf with Smooth Felt (PET) liner can be used to hold up mobile devices; perfect for conference calls.

Shallow shelf on top for small accessories and deep shelf below for filing things away that are not in use. The bottom shelf can conceal electrical power bars, laptop adapters and loose cabling.

Consisted of five parts that ship flat and can be assembled without the use of any tools.

Shelves in Accent colors for containing personal effects, work tools and gadgets.

Cable tray and pass-thrus for wire management.

Xpress Available through Teknion's Xpress Program.

Finish: Atrium White

Finish: Guided Ash