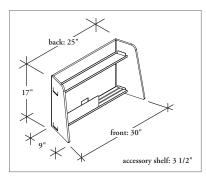

## What's Included

1 PET enclosure, 1 metal shallow shelf, 1 metal bottom shelf with 1 PET liner and 1 metal divider.

Shallow shelf on top for small accessories and deep shelf below for filing things away that are not in use. The bottom shelf can conceal electrical power bars, laptop adapters and loose cabling.

Consisted of five parts that ship flat and can be assembled without the use of any tools.