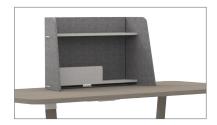

## Mini Focus Den

The Mini Focus Den is a portable, lightweight tabletop screen that can be placed on any table to instantly create a contained environment for focused work.

#### Notes

Smooth Felt material has acoustic dampening properties and gives it a soft, warm and tactile experience. Bottom shelf with Smooth Felt (PET) liner can be used to hold up mobile devices; perfect for conference calls.

Shallow shelf on top for small accessories and deep shelf below for filing things away that are not in use. The bottom shelf can conceal electrical power bars, laptop adapters and loose cabling.

Consisted of five parts that ship flat and can be assembled without the use of any tools.