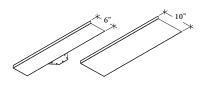

### Notes

Mounts to most 29" high worksurface edges to provide above-worksurface storage at 36". 6" depth shelf is intended for use with the fx Accessory Collection found in this section. 10" depth shelf is intended for use with Organizing Trays (YWOT) found in this section. Has a

#### DIMENSIONS INCHES / MM