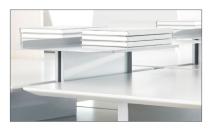

# UNWS Xpress Desk-Mounted Shelf

### Notes

Mounts to most 29" high worksurface edges to provide above-worksurface storage at 36". 6" depth shelf is intended for use with the fx Accessory Collection found in this section. 10" depth shelf is intended for use with Organizing Trays (YWOT) found in this section. Has a

maximum weight capacity of 10 lbs. When used on side-by-side or end-to-end worksurfaces, a 2" gap is required between the surfaces to allow for the mounting bracket.

Xpress Available through Teknion's Xpress Program.