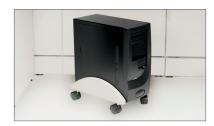

## TXP Porky<sup>®</sup>

## What's Included

1 Porky CPU trolley, 1 wire manager, 4 casters (2 front lockable) and assembly hardware.

## Notes

Width of the trolley can be adjusted from 3" to 10" to accommodate a wide range of computer CPUs. Please check the width of your CPU before ordering.

Expandable bottom provides appropriate ventilation for most CPUs. However, if vents are located on the sides of the CPU, 1" should be allowed on either side for sufficient air flow.