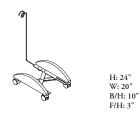

## What's Included

1 Porky CPU trolley, 1 wire manager, 4 casters (2 front lockable) and assembly hardware.

## Notes

Width of the trolley can be adjusted from 3" to 10" to accommodate a wide range of computer CPUs. Please check the width of your CPU before ordering.

Expandable bottom provides appropriate ventilation for most CPUs. However, if vents are located on the sides of the CPU, 1" should be allowed on either side for sufficient air flow.