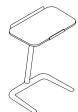

# cosi laptop table overview (continued)

- 1 Underpan conceals mechanism
- 2 Tilt Control:
  - Located on user's left
  - Pull outward and adjust worksurface to desired angle Tilts -15  $^\circ$  to +5  $^\circ$  to accommodate a range of positions
- 3 Device stand with wire slot
- 4 Front edge lip secures laptop
- Height Control:
  - Located on user's right
  - Pull outward and adjust to desired height
  - Overall height ranges from 25" to 33"

- Leg
- Base provides clearance around seating base/feet
- Easily slides and repositions on the floor