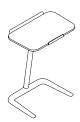

# cosi laptop table overview (continued)

- 1 Underpan conceals mechanism
- 2 Tilt Control:
  - Located on user's left
  - Pull outward and adjust worksurface to desired angle Tilts -15  $^\circ$  to +5  $^\circ$  to accommodate a range of positions
- 3 Device stand with wire slot
- 4 Front edge lip secures laptop
- Height Control:
  - Located on user's right
  - Pull outward and adjust to desired height
  - Overall height ranges from 25" to 33"

- Leg
- Base provides clearance around seating base/feet
- Easily slides and repositions on the floor