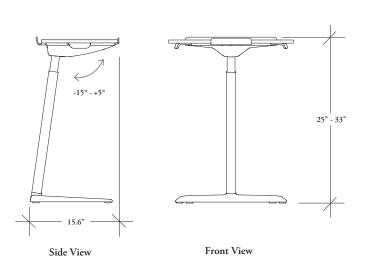

#### Cosi Signature Laptop Table (YYTLL)

- Width: 22"
- Depth: 13"
- Height: 25" 33"
- Worksurface available in:
- Coastal Elm
- Essential Oak - Craft Walnut
- Provincial Oak
- Provincial Oal - Smoked Oak
- Atrium White
- Black Matte
- Clay

#### Cosi Laptop Table (YYTLO)

- Width: 22"
- Depth: 13"
- Height: 25" 33"
- Worksurface available in
- Atrium White Coordinate
- Black Matte Coordinate
- Clay Coordinate
- Base Finish, device stand, front edge, underpan and controls suite to coordinate with worksurface finish
- Exposed ply edge

# cosi laptop table overview (continued)

- 1 Underpan conceals mechanism
- 2 Tilt Control:
  - Located on user's left
  - Pull outward and adjust worksurface to desired angle Tilts -15  $^\circ$  to +5  $^\circ$  to accommodate a range of positions
- 3 Device stand with wire slot
- 4 Front edge lip secures laptop
- Height Control:
  - Located on user's right
  - Pull outward and adjust to desired height
  - Overall height ranges from 25" to 33"