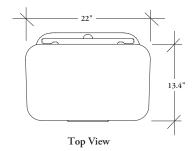

#### Cosi Signature Laptop Table (YYTLL)

- Width: 22"
- Depth: 13"
- Height: 25" 33"
- Worksurface available in:
- Coastal Elm
- Essential Oak - Craft Walnut
- Provincial Oak
- Provincial Oal - Smoked Oak
- Atrium White
- Black Matte
- Clay

#### Cosi Laptop Table (YYTLO)

- Width: 22"
- Depth: 13"
- Height: 25" 33"
- Worksurface available in
- Atrium White Coordinate
- Black Matte Coordinate
- Clay Coordinate
- Base Finish, device stand, front edge, underpan and controls suite to coordinate with worksurface finish
- Exposed ply edge