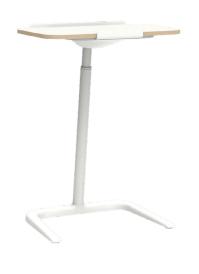

## cosi laptop table overview

The Cosi Laptop Table offers proof that work tools designed for utility can be elegant as well. Intuitive and easy to adjust, Cosi accommodates users with its height and tilt features. The casual work surface has a clever front lip to secure the laptop while an integrated device stand keeps the phone at hand.

#### Cosi Signature Laptop Table (YYTLL)

- Width: 22"
- Depth: 13"
- Height: 25" 33"
- Worksurface available in:
- Coastal Elm
- Essential Oak - Craft Walnut
- Provincial Oak
- Provincial Oal - Smoked Oak
- Atrium White
- Black Matte
- Clay

#### Cosi Laptop Table (YYTLO)

- Width: 22"
- Depth: 13"
- Height: 25" 33"
- Worksurface available in
- Atrium White Coordinate
- Black Matte Coordinate
- Clay Coordinate
- Base Finish, device stand, front edge, underpan and controls suite to coordinate with worksurface finish
- Exposed ply edge