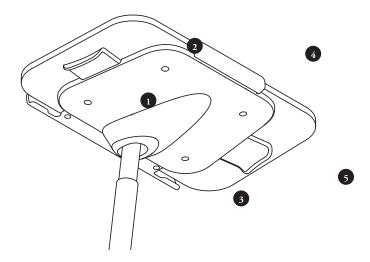

# cosi laptop table overview (continued)

- 1 Underpan conceals mechanism
- 2 Tilt Control:
  - Located on user's left
  - Pull outward and adjust worksurface to desired angle Tilts -15  $^\circ$  to +5  $^\circ$  to accommodate a range of positions
- 3 Device stand with wire slot
- 4 Front edge lip secures laptop
- Height Control:
  - Located on user's right
  - Pull outward and adjust to desired height
  - Overall height ranges from 25" to 33"