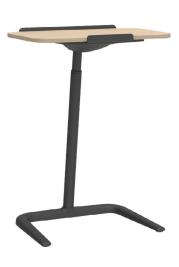

### cosi laptop table & cosi signature laptop table

The Cosi Laptop Table is available in monochrome finishes and ships knocked down with minimal assembly required.

The Cosi Signature series is available with a wider range of surface and base finish combinations. This Signature series can be shipped fully assembled or knocked down.

- Base finish available in:
- Atrium White
- Soft Black
- Clay
- Device stand, front edge, underpan and controls suite to coordinate with Base Finish
- Exposed ply edge

#### Cosi Laptop Table (YYTLO)

- Width: 22"
- Depth: 13"
- Height: 25" 33"
- Worksurface available in
- Atrium White Coordinate
- Black Matte Coordinate
- Clay Coordinate
- Base Finish, device stand, front edge, underpan and controls suite to coordinate with worksurface finish
- Exposed ply edge