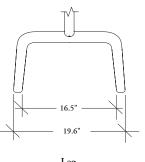

- Leg
- Base provides clearance around seating base/feet
- Easily slides and repositions on the floor