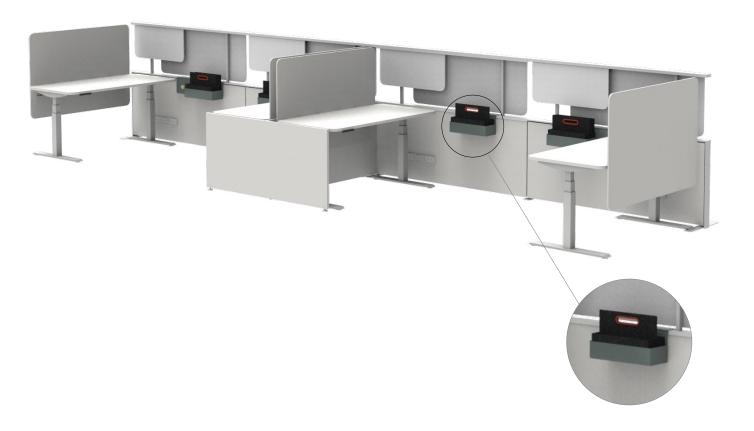

#### mounted accessories

Available to mount onto District/ Power Spine panels or 1" Solid Screens.

# Complements Planter Accessory (AYPA)

A panel or solid screen mounted planter.

Complements Accessory Organizer (AYAR)

A panel or solid screen mounted accessory for miscellaneous personal items.

## Complements Bucket Accessory (AYBA)

A panel or solid screen mounted bucket accessory, accompanied by a portable soft organizer.

# Complements Accessory Hook (AYAH)

A solid screen mounted hook for coats or bags.