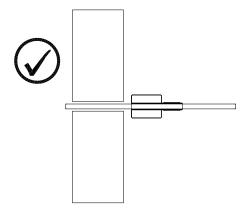

### bracket types

1" Solid Lateral (S) None (N)

Panel Mount (P) District Panel Single Side (B) (one accessory)

Panel Mount (P) District Panel Double Side (A) (two accessory)

Panel Mount (P) Face-drilled (C)