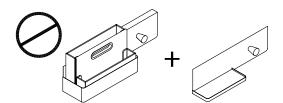

## district panel double side restrictions

When specified you will always receive a left and a right handedness.

Cannot specify left and left or right and right handed options.

Cannot mix or match different accessories.