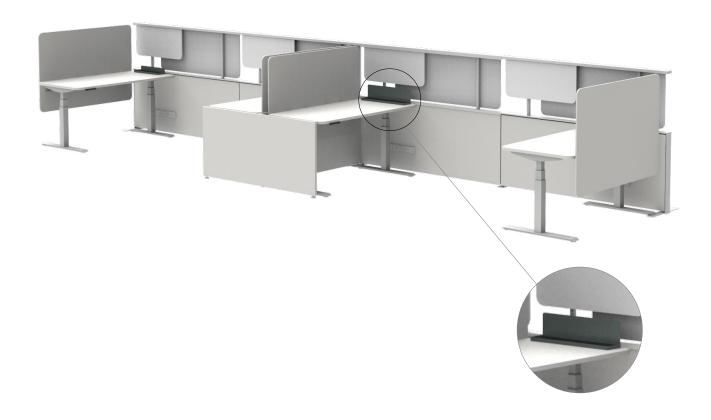

### mount types

Panel Mount

Only available for District/Power Spine panels.

Panel Mount - Face Drilled On Solid Fascia

Mountable on Solid Lateral Screens with or without glass.

**Lateral Screen Hook Mount** 

Build-in 1" hook.