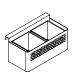

# complements planter accessory basics

**20" width** (Three-Liners)

**26" width** (Four-Liners)

#### Complements Planter Accessory (AYPA)

- Height: 6"
- Depth: 5"
- Widths: 14", 20", 26"
- Includes planter inserts
- Available with two mounting options, Panel Mount and 1" Solid Lateral
- $\bullet$  Available with or without perforated pattern