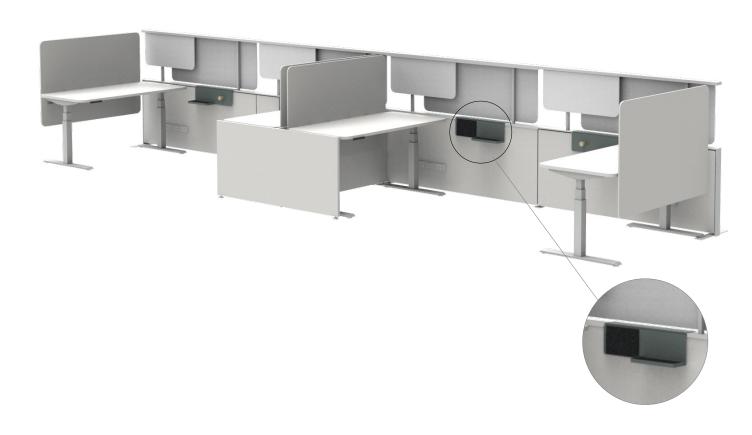

### mount types

Panel Mount

Only available for District/Power Spine panels.

Panel Mount - Face Drilled On Solid Fascia

Mountable on Solid Lateral Screens with or without glass.

**Lateral Screen Hook Mount** 

Build-in 1" hook.