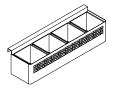

# complements bucket accessory basics

17" width

29" width (With Hook)

### Complements Bucket Accessory (AYBA)

- Height: 5"
- Depth: 5"
- Widths: 17", 29"
- Two mounting type options: Panel Mount 1" Solid Lateral

- Includes Workplace Caddy (YWPC) or Workplace Tote (YWPT)
- Available with or without perforated pattern