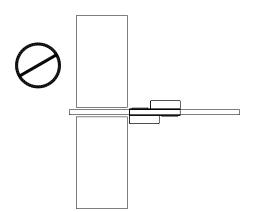

### mount types

Panel Mount

Only available for District/Power Spine panels.

Panel Mount - Face Drilled On Solid Fascia

Mountable on Solid Lateral Screens with or without glass.

**Lateral Screen Hook Mount** 

Build-in 1" hook.