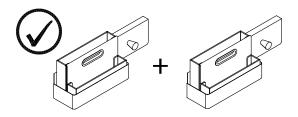

### bracket types

1" Solid Lateral (S) None (N)

Panel Mount (P) District Panel Single Side (B) (one accessory)

Panel Mount (P) District Panel Double Side (A) (two accessory)

Panel Mount (P) Face-drilled (C)