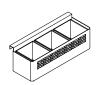

# complements bucket accessory basics

17" width

29" width (With Hook)

### Complements Bucket Accessory (AYBA)

- Height: 5"
- Depth: 5"
- Widths: 17", 29"
- Two mounting type options: Panel Mount 1" Solid Lateral

- Includes Workplace Caddy (YWPC) or Workplace Tote (YWPT)
- Available with or without perforated pattern