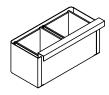

#### Complements Planter Accessory (AYPA)

- Height: 6"
- Depth: 5"
- Widths: 14", 20", 26"
- Includes planter inserts
- Available with two mounting options, Panel Mount and 1" Solid Lateral
- $\bullet$  Available with or without perforated pattern

# complements planter accessory basics

**20" width** (Three-Liners)

**26" width** (Four-Liners)