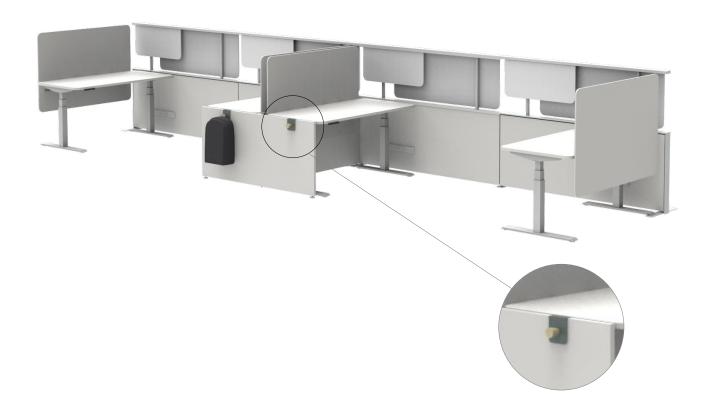

## complements accessories overview

A series of panel mounted and 1" solid screen mount, desktop accessories.

#### mounted accessories

Available to mount onto District/ Power Spine panels or 1" Solid Screens.

### mount types

Panel Mount

Only available for District/Power Spine panels.

Panel Mount - Face Drilled On Solid Fascia

Mountable on Solid Lateral Screens with or without glass.

**Lateral Screen Hook Mount** 