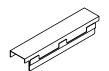

#### Complements Hook (AYAH)

- Height: 5"
- Depth: 2"
- Width: 4"
- Available in only one size
- ullet Weight restriction of 25lbs
- Designed to mount onto 1" Solid lateral screens

# complements accessory hook basics