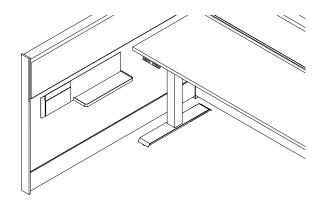

### mount types

Panel Mount

Only available for District/Power Spine panels.

Panel Mount - Face Drilled On Solid Fascia

Mountable on Solid Lateral Screens with or without glass.

**Lateral Screen Hook Mount** 