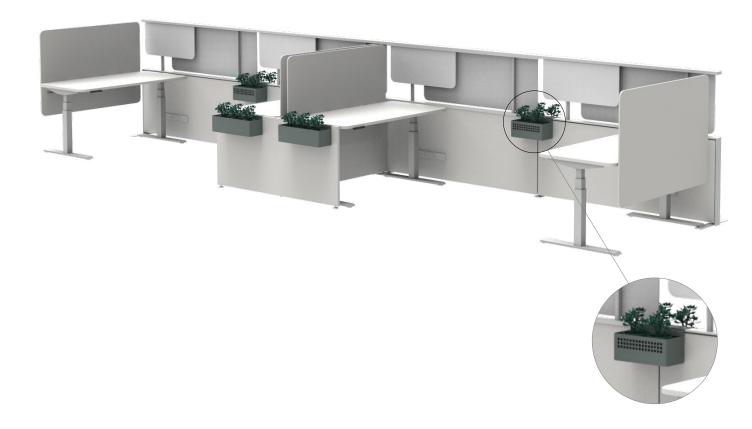

# Complements Planter Accessory (AYPA)

A panel or solid screen mounted planter.

Complements Accessory Organizer (AYAR)

A panel or solid screen mounted accessory for miscellaneous personal items.

#### Complements Planter Accessory (AYPA)

- Height: 6"
- Depth: 5"
- Widths: 14", 20", 26"
- Includes planter inserts
- Available with two mounting options, Panel Mount and 1" Solid Lateral
- $\bullet$  Available with or without perforated pattern