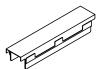

#### Complements Accessory Organizer (AYAR)

- Height: 6"
- Depth: 5"
- Widths: 17", 23", 29"
- Two mounting type options:
- Panel Mount 1" Solid Lateral
- Felt pouch or hook option available

# complements accessory organizer basics

17" width

23" width (With Hook)

23" width (With Felt Pouch)

29" width (With Felt Pouch)

29" width (With Hook)