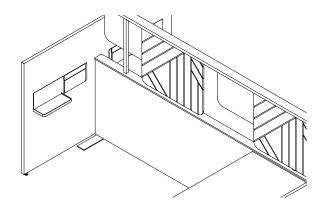

### mount types

Panel Mount

Only available for District/Power Spine panels.

Panel Mount - Face Drilled On Solid Fascia

Mountable on Solid Lateral Screens with or without glass.

**Lateral Screen Hook Mount** 

Build-in 1" hook.