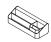

# AYAH Complements Accessory Hook

# What's Included

One solid maple hook.

### Notes

Height: 5"

Depth: 2"

Width: 4"