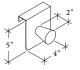

### Notes

Height: 5"

Depth: 2"

Width: 4"

#### PRODUCT OPTIONS

| Mount Option       | Metal Finish | Wood Finish                 |  |
|--------------------|--------------|-----------------------------|--|
| S 1" Solid Lateral | Foundation   | MP Natural Maple Coordinate |  |
|                    | Mica         |                             |  |
|                    | Accent       |                             |  |
|                    |              |                             |  |
|                    |              |                             |  |
|                    |              |                             |  |