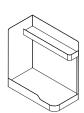

#### Mini Bag Drop

Provides casual mobile storage of personal items and work bags below the worksurface.

## Bag Drop

Provides two-tiered mobile storage of personal items and work bags below the worksurface.