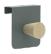

# AYAH Complements Accessory Hook

# What's Included

One solid maple hook.

### Notes

Height: 5"

Depth: 2"

Width: 4"