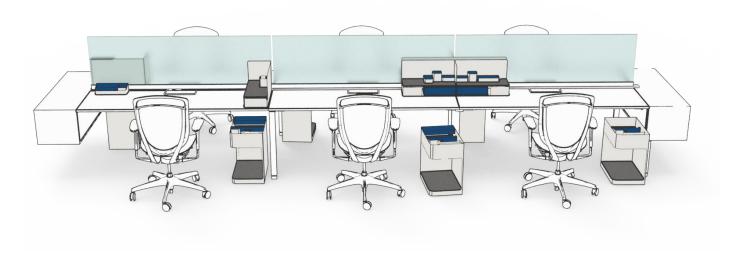

# tn desktop accessories & personal storage overview

A series of Desktop and Freestanding Storage items that complement any workspace.

# desktop accessories

Accessories are available in three styles:

### freestanding storage

Freestanding and mobile storage units are available in three styles: