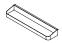

# AYAH Complements Accessory Hook

# What's Included

One solid maple hook.

### Notes

Height: 5"

Depth: 2"

Width: 4"