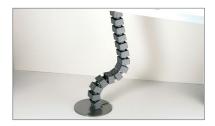

## Xpress AEWF Vertical Wire Manager

## What's Included

Flexible plastic conduit, weighted metal base and mounting hardware.

## Notes

Provides a channel to run power and data cords from equipment on the table to an outlet on the floor or to an electrical floor box in an organized and protective manner. It has the cabling capacity for two workstations with physical separation between power and data.

Easily mounts to the underside of any Teknion worksurface or table using hardware provided.

The integral flexibility allows the base to be placed anywhere within a 10" radius.

Can be used for tables ranging in height from 26" to 32"

**Xpress** Available through *Teknion's Xpress Program*.

L: 39" Base Dia.: 8"