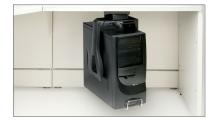

#### Notes

Can be mounted under any compatible worksurface or table.

Enables a CPU of up to 85 lbs. to be supported vertically beneath the surface. This provides the user with more usable surface area.

Retractable swivel feature is mounted on slides giving the product focal and retractable capabilities. This feature, combined with the 360° swivel, provides easy access to ports and wires at the rear of the CPU.

Swivel unit allows the user to easily pull out or retract the CPU Holder.

Lockable feature secures the CPU from theft.

Accommodates CPU widths of 3 1/2" - 9" and heights of 14 1/2" - 22 1/2".

Please note, the CPU Holder must be mounted inside of all worksurface supports. The 360° rotation of the unit may be limited by adjacent panels or supports.