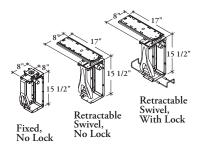

### Style

1 Fixed, No Lock

2 Retractable, Swivel No Lock

3 Retractable, Swivel with Lock

#### PRICING

| Fixed, No Lock | Retractable, Swivel No Lock | Retractable, Swivel with Lock |  |
|----------------|-----------------------------|-------------------------------|--|
| 265            | 437                         | 610                           |  |