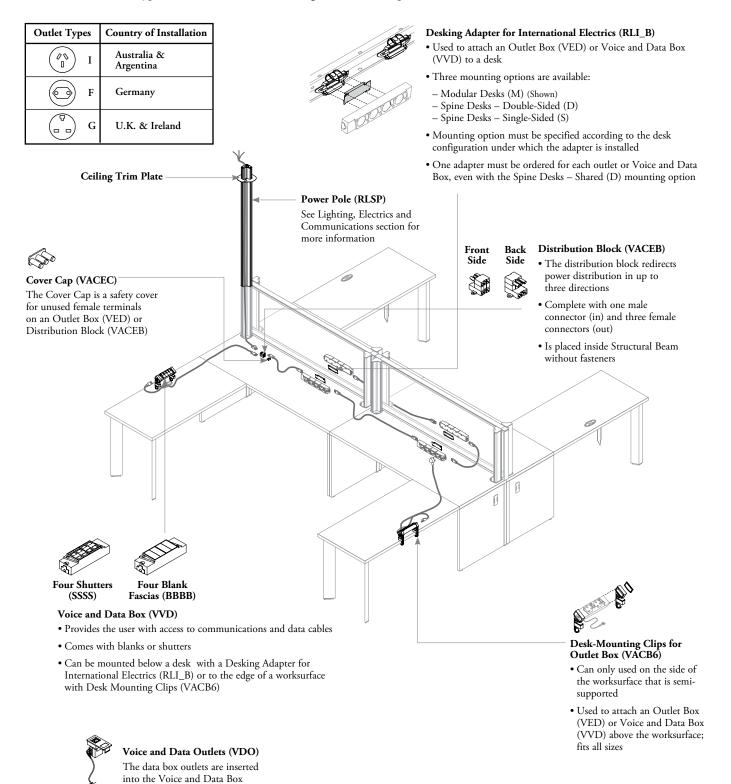

## Expansion Desking utilizes standard International Electric components, as well as Expansion Desking – specific components.

- International Electrics are made with a single circuit, 3-wire directional system
- Power outlet types are available for different regions and have options for fuses and switches

(VVD) and are ordered separately

## international electrics basics (continued)