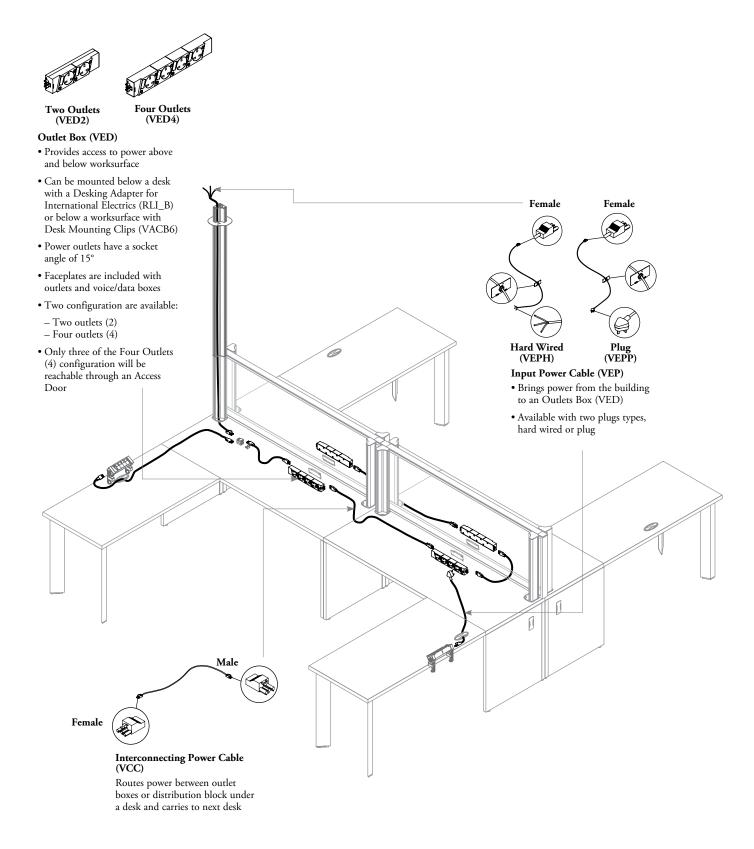

## Expansion Desking utilizes standard International Electric components, as well as Expansion Desking – specific components.

- International Electrics are made with a single circuit, 3-wire directional system
- Power outlet types are available for different regions and have options for fuses and switches

(VVD) and are ordered separately

## international electrics basics (continued)