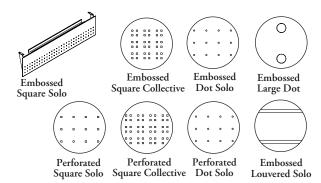

## PRODUCT OPTIONS

| Table Application               | Width                  | Finish     | Pattern                                 |
|---------------------------------|------------------------|------------|-----------------------------------------|
| V Oval Work Table               | 54, 60, 66, 72, 84, 96 | Foundation | 201 Embossed Square Solo                |
| <b>R</b> Rectangular Work Table |                        | Mica       | 202 Embossed Square Collective          |
|                                 |                        |            | 401 Embossed Dot Solo                   |
|                                 |                        |            | <b>402</b> Embossed Large Dot           |
|                                 |                        |            | 204 Perforated Square Solo              |
|                                 |                        |            | <b>203</b> Perforated Square Collective |
|                                 |                        |            | <b>403</b> Perforated Dot Solo          |
|                                 |                        |            | 305 Embossed Louvered Solo              |