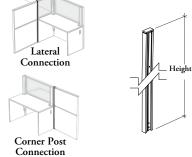

# Xpress

RYCD

The Desk Connection Kit is designed to connect a 2" Freestanding Screen to a desk outfitted with elements.

#### NOTES

The height of the freestanding screen must be less than or equal to the height of the desk and elements to which it is connected.

The height of the Desk Connection Kit specified must equal the overall height of the freestanding screen.