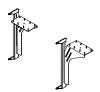

# Off-Module Cantilever for Panels with Accessory Beam

The Off-Module Cantilever is applied off-module to a panel wall frame to support worksurfaces.

#### WHAT'S INCLUDED

1 cantilever, 1 bracket.

#### NOTES

Not compatible with all Fascia (see Supports section in Application Guide).

Handedness is determined by the user when seated at the adjoining worksurface.

Xpress Available through Teknion's Xpress Program.

#### PRODUCT OPTIONS

| Depth  | Orientation    | Finish     |
|--------|----------------|------------|
| 11, 14 | L Left Handed  | Foundation |
|        | R Right Handed | Mica       |
|        |                |            |
|        |                |            |
|        |                |            |
|        |                |            |