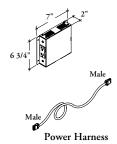

## WHAT'S INCLUDED

 $\boldsymbol{1}$  standard-capacity power box and  $\boldsymbol{1}$  power harness and hardware.

## Power Kit – ADA Extension for Library Table

Standard-Capacity Power Box