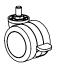

# Caster Kit - Adaptable Leg

This kit allows to retrofit on two Adaptable Legs to casters.

#### WHAT'S INCLUDED

4 lockable casters with adaptors.

#### NOTES

**Cannot** be specified on High Tables (THTS, THTD) or Connecting Trapeze Table (THWC) to replace the levelers.

Can be interchanged with the Leveler Kit (THCLK).

The caster is finished in Silver and Black.